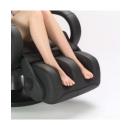

## **Turnable footrest:**

The footrest is turnable to use three different types. Full flat just for relaxing like in a normal chair. Calve massage or footmassage.