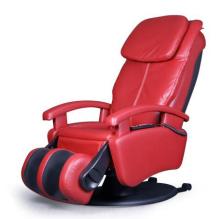

## Multifunctional-Massagechair Alpha 599i

## **Functions:**

- ✓ Premium Massage product
- √ 6 individual and specialized massage programs
- √ Shiatsu Massage
- ✓ Rolling/Stretch Massage
- ✓ Kneading Massage
- √ Tapping Massage
- ✓ Combi Massage (Kneading and tapping)
- ✓ Seat Air Massage
- ✓ Calf Air Massage
- ✓ Footmassage
- ✓ Regulation of intensity for Airmassage
- √ 4-rollers system
- ✓ Massage types adjustable
- ✓ Turnable footrest
- ✓ Shoulder scanning
- ✓ Adjustable backrest and footrest
- ✓ Timer

## **Technical data:**

Material: Leather-Look

97% Polyurethan 3% cotton

Colors: black, beige, red

Weight: 75 Kg

dimensions: upright: ca. 130 cm x 75 cm x 128 cm

reclined: ca. 170 cm x 75 cm x 97 cm

Power: 230 V, 50/60 Hz, 190 Watt